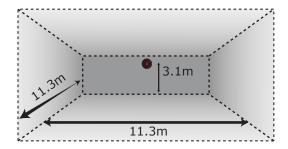

## Beacon EN54-23 Coverage: W-3.1-11.3

Up to 99dB(A) @ 1m

W-3.1-11.3 0.5Hz / 1Hz (selectable)

*C*€14 0359-CPR-00292

EN54-3, EN54-23 & EN54-25

FC-171-002 (Red Wireless Sounder Base) FC-315-WA2 (Red Wall Sounder Beacon) Other variants available upon request